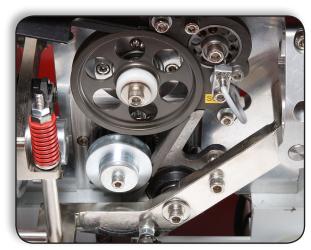

## Inline Corrugated Bundler

**Auto Strap Feeding** 

- Full Color Touch Screen
- Robust & Compact Mechanical Strapping Head
   CB7000 uses the latest German made DC brushless motor
   technology to provide the highest level of accuracy and
   reliability in the market
- Siemens PLC Control
- Free Access to Strap Guides
   Unblocking the guides enables free and quick access to the strap guides without use of any tool.
- Auto Strap Ejector
   Loop-eject clears unwanted strap automatically.
   Eliminate downtime.
- Patented Jammed-strap Ejection Device Make it easy to remove jammed-strap.
- Full-width Pneumatic Press
   Provide the highest reliability and stability for the movement of pneumatic press.
- Multiple Strap Function