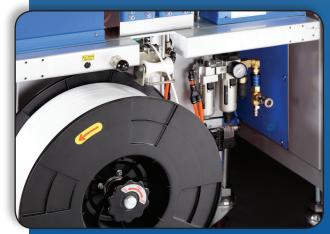

Free Access to Strap Guide

Siemens PLC Control

| Specifications          |                                                                                  |
|-------------------------|----------------------------------------------------------------------------------|
| Arch Sizes              | 65"(W) X 17"(H)<br>49"(W) X 17"(H)                                               |
| Cycle Rate              | Up to 33 bundles/minute (single strap)<br>Up to 20 bundles/minute (double strap) |
| Strap Width             | 5mm, 6mm, 9mm PP Strap                                                           |
| Strap Tension           | 2 to 70 lbs                                                                      |
| Minimum Bundle Size     | 11"(L) x 8"(W) x ¾"(H)                                                           |
| Bundle Weight           | max 88 lbs                                                                       |
| Transport Speed         | 49 to 196 ft/minute                                                              |
| Electrical Requirements | 220V, 380V, 400V,<br>50/60Hz 3 Phase                                             |

## Inline Corrugated Bundler

**Auto Strap Feeding** 

- Full Color Touch Screen
- Robust & Compact Mechanical Strapping Head
   CB7000 uses the latest German made DC brushless motor
   technology to provide the highest level of accuracy and
   reliability in the market
- Siemens PLC Control
- Free Access to Strap Guides
   Unblocking the guides enables free and quick access to the strap guides without use of any tool.
- Auto Strap Ejector
   Loop-eject clears unwanted strap automatically.
   Eliminate downtime.
- Patented Jammed-strap Ejection Device Make it easy to remove jammed-strap.
- Full-width Pneumatic Press
   Provide the highest reliability and stability for the movement of pneumatic press.
- Multiple Strap Function