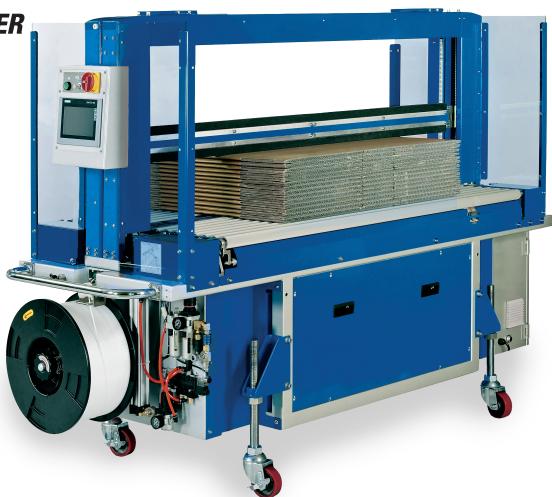

**CB7000** 

## IN-LINE CORRUGATED BUNDLER AUTOMATIC STRAPPING MACHINE

**UP TO 33** 

BUNDLES PER MINUTE!

- Direct Drive Strapping head with German Brushless DC
- Free Access to Strap Guides
- Single, Double, Continuous Strapping or Transit Mode
- Full Automatic with Variable Speed Conveyor

## Inline Corrugated Bundler

**Auto Strap Feeding** 

- Full Color Touch Screen
- Robust & Compact Mechanical Strapping Head
   CB7000 uses the latest German made DC brushless motor
   technology to provide the highest level of accuracy and
   reliability in the market
- Siemens PLC Control
- Free Access to Strap Guides
   Unblocking the guides enables free and quick access to the strap guides without use of any tool.
- Auto Strap Ejector
   Loop-eject clears unwanted strap automatically.
   Eliminate downtime.
- Patented Jammed-strap Ejection Device Make it easy to remove jammed-strap.
- Full-width Pneumatic Press
   Provide the highest reliability and stability for the movement of pneumatic press.
- Multiple Strap Function

  For single mode, double, continuous strapping, or transit mode
- Variable Conveyor Speed
  Fully automatic operation with a variable conveyor.
- Strap End Ejector
   Eject end of strap from the inlet of strap feeding. Easy to clean the end of strap and get the machine ready for next coil of strap
- Adjustable Table Height
  The table height is adjustable between 27.5" to 39"