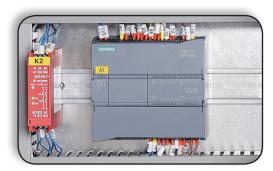

Free Access to Strap Guide

Siemens PLC Control

| Specifications          |                                                                                  |
|-------------------------|----------------------------------------------------------------------------------|
| Arch Sizes              | 65"(W) X 17"(H)<br>49"(W) X 17"(H)                                               |
| Cycle Rate              | Up to 33 bundles/minute (single strap)<br>Up to 20 bundles/minute (double strap) |
| Strap Width             | 5mm, 6mm, 9mm PP Strap                                                           |
| Strap Tension           | 2 to 70 lbs                                                                      |
| Minimum Bundle Size     | 11"(L) x 8"(W) x ¾"(H)                                                           |
| Bundle Weight           | max 88 lbs                                                                       |
| Transport Speed         | 49 to 196 ft/minute                                                              |
| Electrical Requirements | 220V, 380V, 400V,<br>50/60Hz 3 Phase                                             |

## Inline Corrugated Bundler

**Auto Strap Feeding** 

- Full Color Touch Screen
- Robust & Compact Mechanical Strapping Head
   CB7000 uses the latest German made DC brushless motor
   technology to provide the highest level of accuracy and
   reliability in the market
- Siemens PLC Control
- Free Access to Strap Guides
   Unblocking the guides enables free and quick access to the strap guides without use of any tool.
- Auto Strap Ejector
   Loop-eject clears unwanted strap automatically.
   Eliminate downtime.
- Patented Jammed-strap Ejection Device Make it easy to remove jammed-strap.
- Full-width Pneumatic Press
   Provide the highest reliability and stability for the movement of pneumatic press.
- Multiple Strap Function