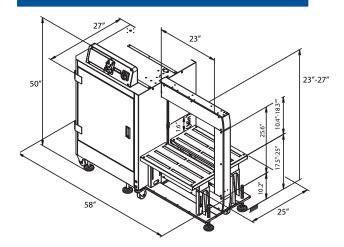

#### **Dimensions**

| PC1500SS |    |       |    |    |    |
|----------|----|-------|----|----|----|
|          |    | WIDTH |    |    |    |
|          |    | 23    | 31 | 33 | 39 |
| HEIGHT   | 25 |       |    |    |    |
|          | 33 |       |    |    |    |
|          | 41 |       |    |    |    |
|          | 49 |       |    |    |    |
|          | 65 |       |    |    |    |

**Standard Arch Sizes** 