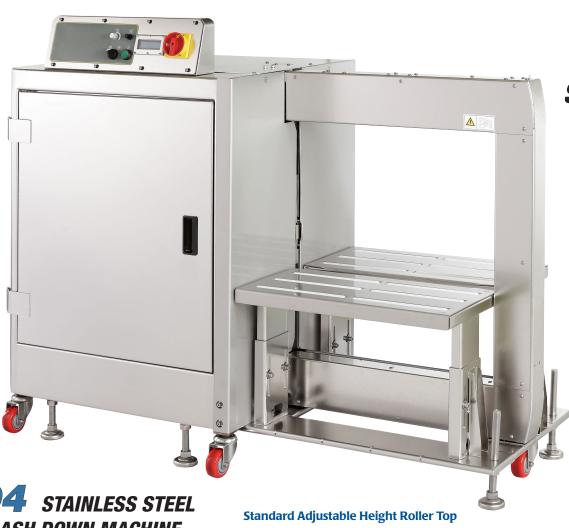

# STAINLESS STEEL AUTOMATIC STRAPPING MACHINE

UP TO
60
STRAPS PER
MINUTE!

304 STAINLESS STEEL SPLASH DOWN MACHINE (IP 54 RATING)

- For Meat, Fish and Poultry Markets
- German DC Brushless Motors
- Easy to Operate

## PC1500SS Stainless Steel Automatic Strapping Machine

The PC1500SS is a splash down, "side-seal strapping machine. It is manufactured with stainless steel frame and rust resistant or corrosion retardant parts inside. The water resistant design provides exceptional protection from moisture and splash down spray. The PC1500SS is

applicable in moist and harsh working environments such as meat/poultry processing plants and the marine food industry.

**PC1500SS Control Panel** 