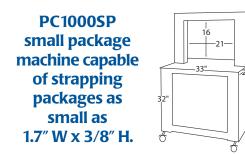

#### Dimensions

### **Standard Features**

- Cycle speed is up to 65 straps per minute (depending on arch size)
- German DC brushless motor technology
- No belts, clutches, or pulleys. 30% fewer parts, less maintenance and items to go wrong
- Waist high quick change coil and strap feed
- Easy access operating control panel
- Easy access strap chute-no tools required
- Front foot-bar pedal plus movable foot switch
- One piece strap chute
- Sensor controlled heater
- End of coil strap ejector/loop ejector
- Electronic brake / Auto loader
- Adjustable table height from 32" to 36"
- Lockable casters
- Arch size 21 x 16