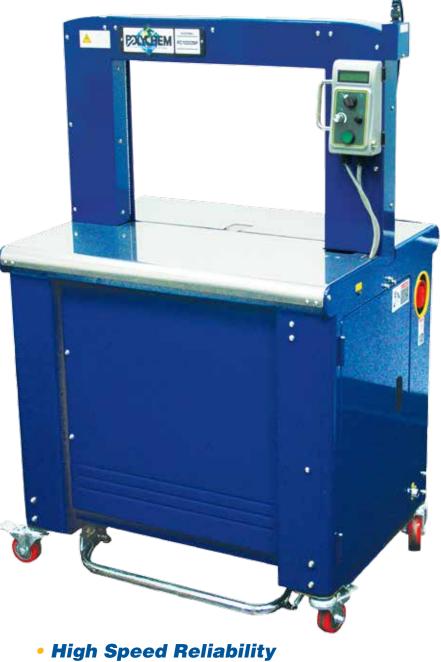

## **PC1000SP** Small Package Automatic Strapping Machine

The **PC1000SP** is an innovative high speed automatic strapping machine. It is equipped with all industry standard features. The PC1000 offers optimal performance, high cycle speed and easy mainte-

nance. This machine is the most cost effective solution to your strapping requirements in its class today.

(5mm to 3/8")

### **Standard Features**

- Cycle speed is up to 65 straps per minute (depending on arch size)
- German DC brushless motor technology
- No belts, clutches, or pulleys. 30% fewer parts, less maintenance and items to go wrong
- Waist high quick change coil and strap feed
- Easy access operating control panel
- Easy access strap chute-no tools required
- Front foot-bar pedal plus movable foot switch
- One piece strap chute
- Sensor controlled heater
- End of coil strap ejector/loop ejector
- Electronic brake / Auto loader
- Adjustable table height from 32" to 36"
- Lockable casters
- Arch size 21 x 16