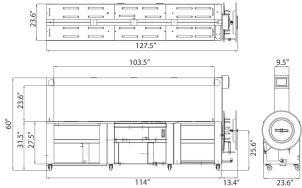

## **Dimensions**

Width varies with arch size

### **Standard Features**

- Auto Strap Load
- Mitsubishi PLC
- Powered by Servo Motors
- Two Arch Assist Motors
- 7 " Delta HMI
- · Loop Ejector
- Easy access hinged table tops with rollers standard
- Utilizes larger 16 x 6 core Coils
- Capability to run PP or PET/Set through the HMI Control Panel
- Centered Heat Seal
- Arch sizes from 84" wide through 134" wide