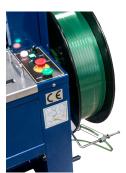

# Benefits

- Higher Speed and Tighter Tolerances with Mitsubishi PLC
- Application Flexibility with PET or PP strap option
- Simpler Operation with user friendly HMI Touch Control
- **Insured Positive Feeding** with two Arch Assist Motors

### **Standard Features**

- Auto Strap Load
- Mitsubishi PLC
- Powered by Servo Motors
- Two Arch Assist Motors
- 7 " Delta HMI
- · Loop Ejector
- Easy access hinged table tops with rollers standard
- Utilizes larger 16 x 6 core Coils
- Capability to run PP or PET/Set through the HMI Control Panel
- Centered Heat Seal
- Arch sizes from 84" wide through 134" wide