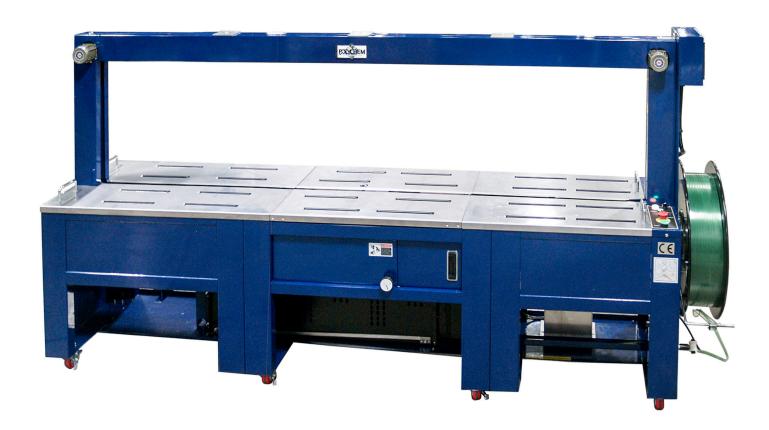

# PC9800 Automatic Strapping Machine

**Powered by Servo Motors** 

The PC 9800 is designed for precision controlled strapping on larger products like collapsed cartons and windows and doors. The PC 9800 features the flexibility to run either polypropylene or polyester strapping which allows you to strap a variety of applications.

**Strap Head and Seal Position are Centerline** 

**Great for Reinforcing Large Cartons** 

Two Assist Motors for Positive Strap Feeding

### **Standard Features**

- Auto Strap Load
- Mitsubishi PLC
- Powered by Servo Motors
- Two Arch Assist Motors
- 7 " Delta HMI
- · Loop Ejector
- Easy access hinged table tops with rollers standard
- Utilizes larger 16 x 6 core Coils
- Capability to run PP or PET/Set through the HMI Control Panel
- Centered Heat Seal
- Arch sizes from 84" wide through 134" wide