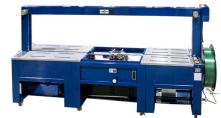

# PC9800 Automatic Strapping Machine

**Powered by Servo Motors** 

The PC 9800 is designed for precision controlled strapping on larger products like collapsed cartons and windows and doors. The PC 9800 features the flexibility to run either polypropylene or polyester strapping which allows you to strap a variety of applications.

**Strap Head and Seal Position are Centerline** 

**Great for Reinforcing Large Cartons** 

Two Assist Motors for Positive Strap Feeding

### **Standard Features**

- Auto Strap Load
- Mitsubishi PLC
- Powered by Servo Motors
- Two Arch Assist Motors
- 7 " Delta HMI
- · Loop Ejector
- Easy access hinged table tops with rollers standard
- Utilizes larger 16 x 6 core Coils
- Capability to run PP or PET/Set through the HMI Control Panel
- Centered Heat Seal
- Arch sizes from 84" wide through 134" wide