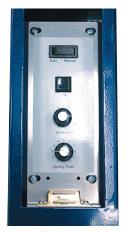

### **Dimensions**

**Control Panel** 

**Auxilary Controls** 

Easy Loading with "Dispenser in a Drawer"