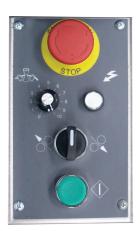

### **Dimensions**

**Control Panel** 

**Auxilary Controls** 

Easy Loading with "Dispenser in a Drawer"