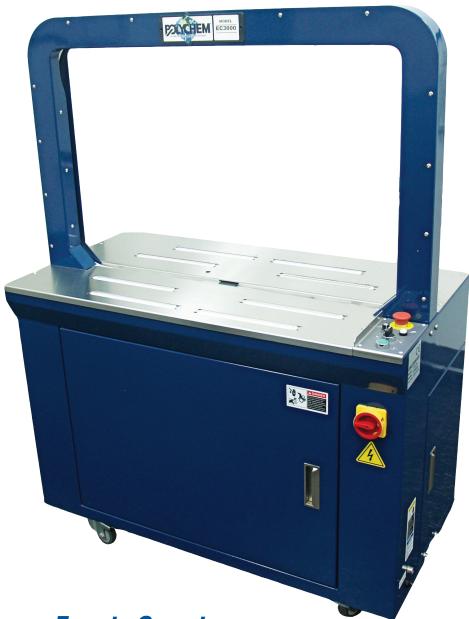

# **EC3000** Automatic Strapping Machine

Simple, dependable design and fewer parts

### **Standard Features**

- Cycle speed is up to 30 straps per minute
- Clean design
- Easy loading
- Few Parts
- · Loop ejector
- Enclosed frame
- · Motor only runs during cycle
- · Electronic step through cycle
- Electronic heating and cooling control
- Electronic tension control
- Foot pedal