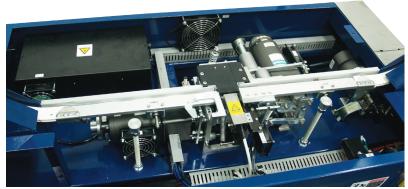

### **Dimensions**

**Control Panel** 

**Auxilary Controls** 

Easy Loading with "Dispenser in a Drawer"

### **Standard Features**

- Cycle speed is up to 30 straps per minute
- Clean design
- Easy loading
- Few Parts
- · Loop ejector
- Enclosed frame
- · Motor only runs during cycle
- · Electronic step through cycle
- Electronic heating and cooling control
- Electronic tension control
- Foot pedal