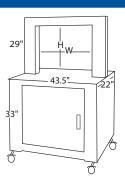

### **Dimensions**

**Control Panel** 

**Auxilary Controls** 

Easy Loading with "Dispenser in a Drawer"

#### Cycle Rate:

Up to 30 straps

per minute depending on arch and package size

Minimum Package Size: 6"x6" **Machine Weight:** 312 lbs. **Strap Tension:** 15 to 150 lbs.

33" **Table Height:** 

Core Sizes: 8"x8" or 9"x8"